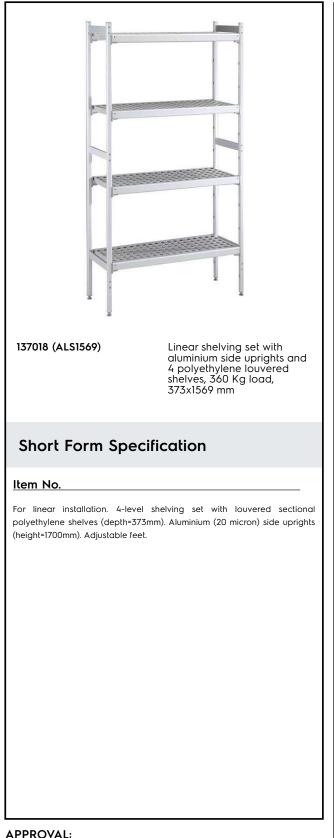

# Electrolux PROFESSIONAL

**Stainless Steel Preparation** 373x1569 mm Aluminum Linear Units

| ITEM #  |      |      |
|---------|------|------|
| MODEL # |      |      |
| NAME #  |      |      |
| SIS #   | <br> | <br> |
| AIA #   | <br> | <br> |

#### Main Features

- Complete shelving system allows rapid and easy fixing of the shelves to the uprights.
- GN 1/1, GN 1/2 and GN 1/3 can be inserted into the frame.

#### Construction

- Uprights and shelf frames constructed entirely in anodized aluminium (20 micron).
- 4 tiers.
- Shelves made by section of polyethylene tablets.
- Sectional polyethylene shelves are dishwasher safe.

### **Optional Accessories**

- Polyethylene shelf with PNC 850058 🗅 aluminium frame, 373x1505mm
- Angle joint for shelves PNC 850070 🗅 (depth=373mm)
- 2 swivelling wheels, 100mm PNC 850072 🗅
- 2 swivelling wheels with brakes, 100mm PNC 850073 🗅 •