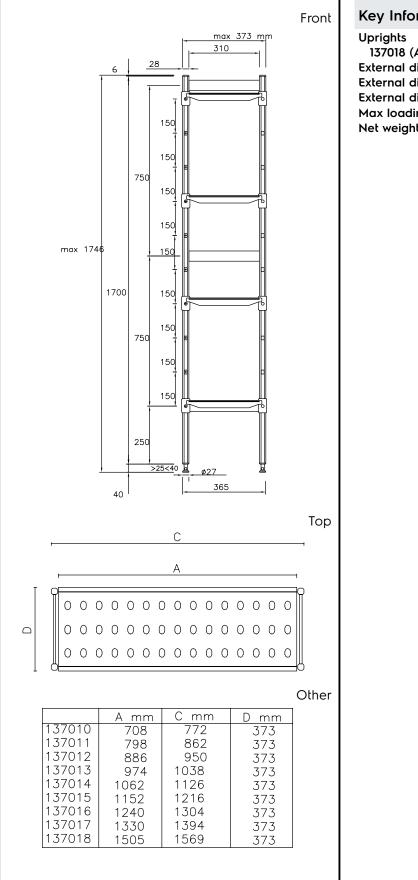

#### Key Information:

| Uprights |    |  |
|----------|----|--|
| 177010   | 1. |  |

| 37018 (ALS1569)           | 2       |
|---------------------------|---------|
| ernal dimensions, Width:  | 1569 mm |
| ernal dimensions, Depth:  | 373 mm  |
| ernal dimensions, Height: | 1700 mm |
| x loading weight:         | 480 kg  |
| t weight:                 | 25 kg   |